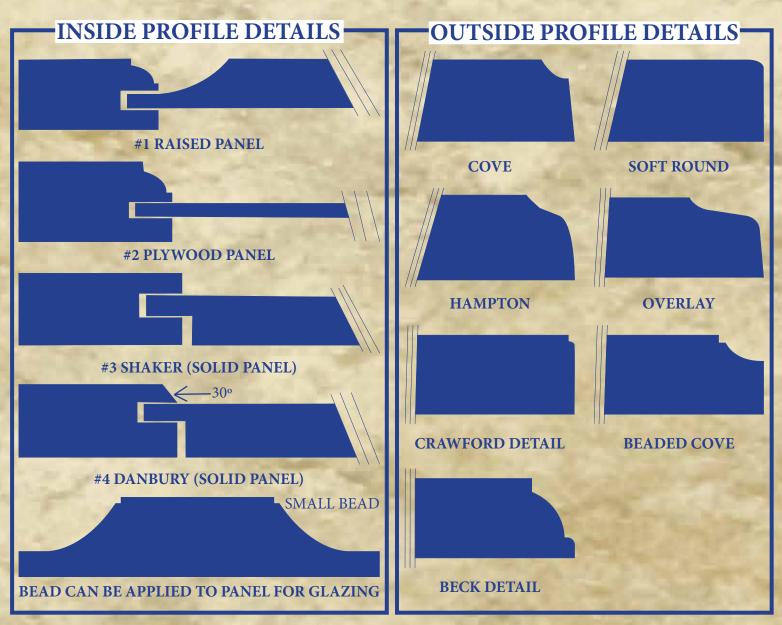

## We have a large selection of styles from which to choose:

FLUSH RAISED PANEL DOORS

1/4 FLAT PANEL DOORS (plywood panel)

1/4 FLAT PANEL SHAKER DOOR WITH CROSSBAR (plywood panels)

SOLID WOOD SHAKER DOORS WITH SOLID PANEL

SOLID WOOD SHAKER DOORS WITH DANBURY INSIDE DETAIL (30% bevel)

SOLID WOOD SHAKER DOORS WITH GROOVED PANEL

GLASS DOORS==FRAME ONLY

GLASS DOORS WITH MULLION BARS

FLUSH RAISED PANEL DOORS WITH ROPE MOULDING

FLUSH RAISED PANEL DOORS WITH BEADED RAILS

**SHAPE 3 SIDE DOORS** 

DOUBLE PANEL DOORS

WAINSCOTTING OR RAISED PANEL ENDS TO MATCH DOORS STYLES

RAISED PANEL DRAWER FRONTS (with or without rope moulding)

1/4 FLAT PANEL DRAWER FRONTS

**SOLID DRAWER FRONTS** 