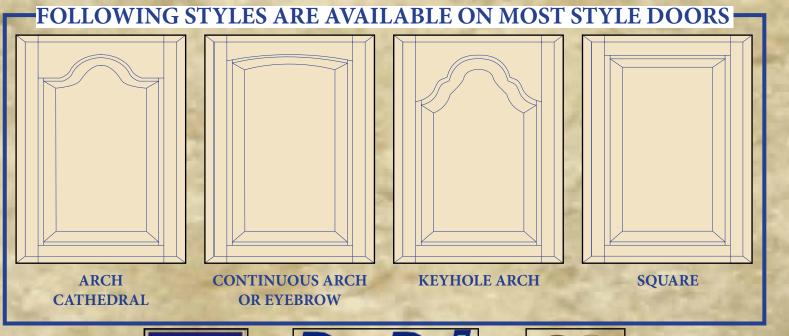

LY

GLASS DOORS WITH MULLION BARS

FLUSH RAISED PANEL DOORS WITH ROPE MOULDING

FLUSH RAISED PANEL DOORS WITH BEADED RAILS

**SHAPE 3 SIDE DOORS** 

DOUBLE PANEL DOORS

WAINSCOTTING OR RAISED PANEL ENDS TO MATCH DOORS STYLES

RAISED PANEL DRAWER FRONTS (with or without rope moulding)

1/4 FLAT PANEL DRAWER FRONTS

**SOLID DRAWER FRONTS** 

CATHEDRAL ARCH, EYEBROW ARCH, & KEYHOLE ARCH ON MOST STYLE DOORS

## WOOD SPECIES (AVAILABLE AT ALL TIMES) **SOFT MAPLE** RED OAK WHITE OAK HARD MAPLE PAINT GRADE MAPLE NORTHERN BIRCH **CHERRY** WALNUT **MAHAGONY** HICKORY ASH **ALDER** WOOD IS A MATERIAL WHICH BEHAVES DIFFERENTLY FROM BOARD TO BOARD. IT CAN EXPAND AND CONTRACT WHEN **EXPOSED TO VARIATIONS IN HUMIDITY AND TEMPERATURE** EVERY SPECIES CUTS, SANDS, AND FINISHES DIFFERENTLY. WHITE POPLAR











## **Manufactures of Custom Cabinet Doors**

Quality Work Reasonable Prices



We at Tucker Bros. take great pride in manufacturing a well designed and good quality Product for our customers.