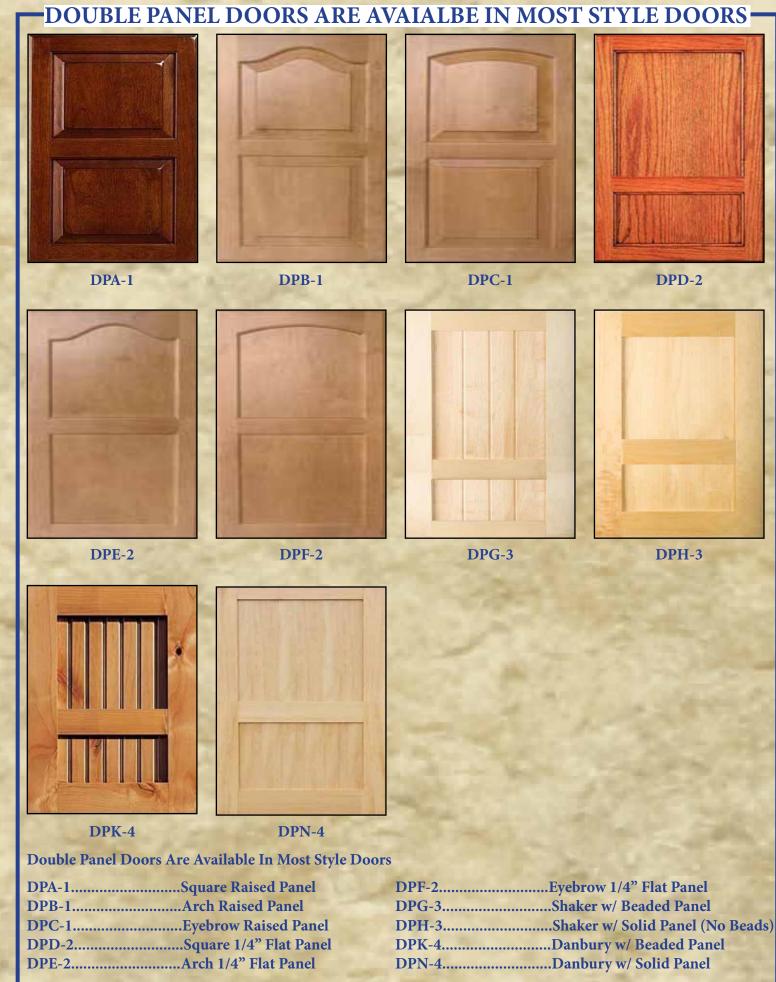

**SHAPE 3 SIDE DOORS** 

DOUBLE PANEL DOORS

WAINSCOTTING OR RAISED PANEL ENDS TO MATCH DOORS STYLES

RAISED PANEL DRAWER FRONTS (with or without rope moulding)

1/4 FLAT PANEL DRAWER FRONTS

**SOLID DRAWER FRONTS** 