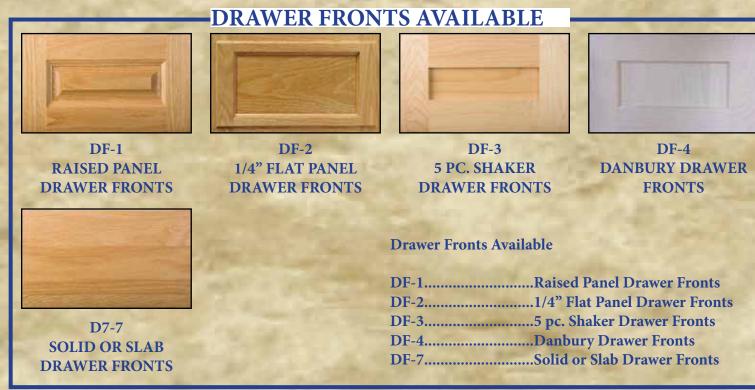

**SHAPE 3 SIDE DOORS** 

DOUBLE PANEL DOORS

WAINSCOTTING OR RAISED PANEL ENDS TO MATCH DOORS STYLES

RAISED PANEL DRAWER FRONTS (with or without rope moulding)

1/4 FLAT PANEL DRAWER FRONTS

**SOLID DRAWER FRONTS** 