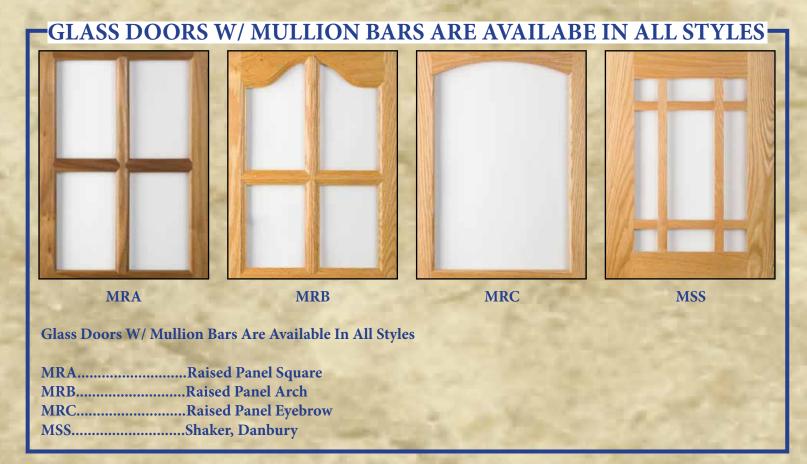

SOLID WOOD SHAKER DOORS WITH DANBURY INSIDE DETAIL (30% bevel)

SOLID WOOD SHAKER DOORS WITH GROOVED PANEL

GLASS DOORS==FRAME ONLY

GLASS DOORS WITH MULLION BARS

FLUSH RAISED PANEL DOORS WITH ROPE MOULDING

FLUSH RAISED PANEL DOORS WITH BEADED RAILS