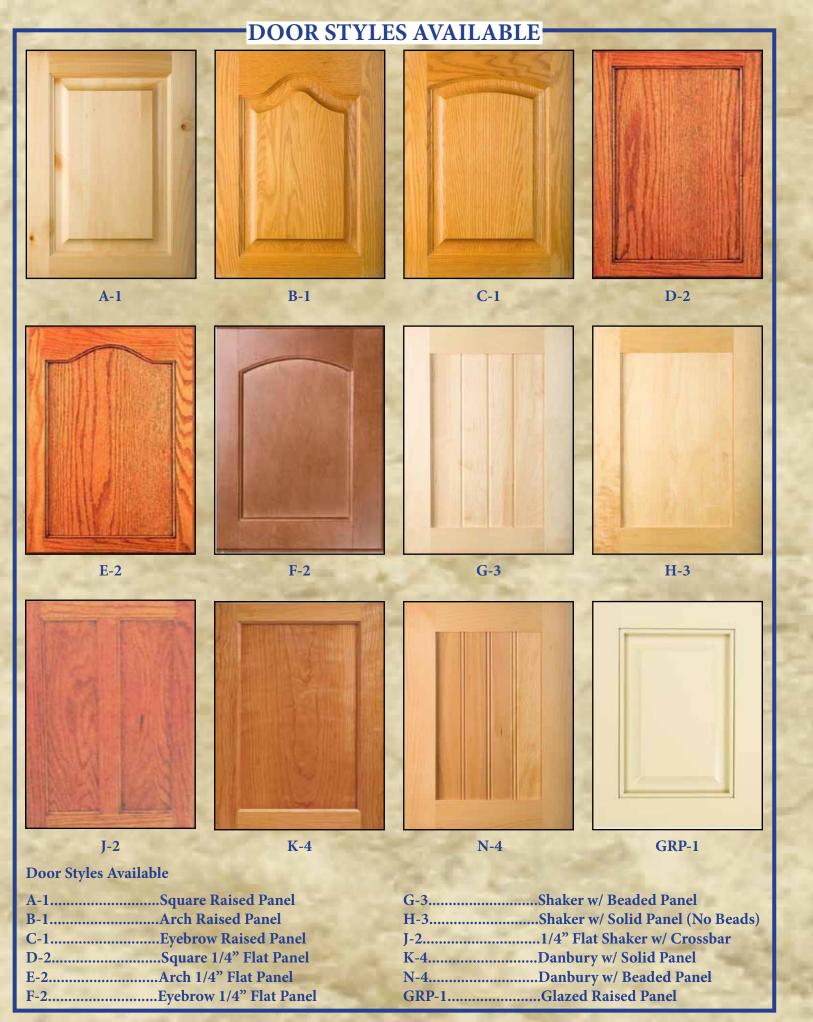

## We have a large selection of styles from which to choose:

FLUSH RAISED PANEL DOORS

1/4 FLAT PANEL DOORS (plywood panel)

1/4 FLAT PANEL SHAKER DOOR WITH CROSSBAR (plywood panels)

SOLID WOOD SHAKER DOORS WITH SOLID PANEL

SOLID WOOD SHAKER DOORS WITH DANBURY INSIDE DETAIL (30% bevel)

SOLID WOOD SHAKER DOORS WITH GROOVED PANEL

GLASS DOORS==FRAME ONLY

GLASS DOORS WITH MULLION BARS

FLUSH RAISED PANEL DOORS WITH ROPE MOULDING

FLUSH RAISED PANEL DOORS WITH BEADED RAILS

**SHAPE 3 SIDE DOORS** 

DOUBLE PANEL DOORS

WAINSCOTTING OR RAISED PANEL ENDS TO MATCH DOORS STYLES

RAISED PANEL DRAWER FRONTS (with or without rope moulding)

1/4 FLAT PANEL DRAWER FRONTS

**SOLID DRAWER FRONTS** 